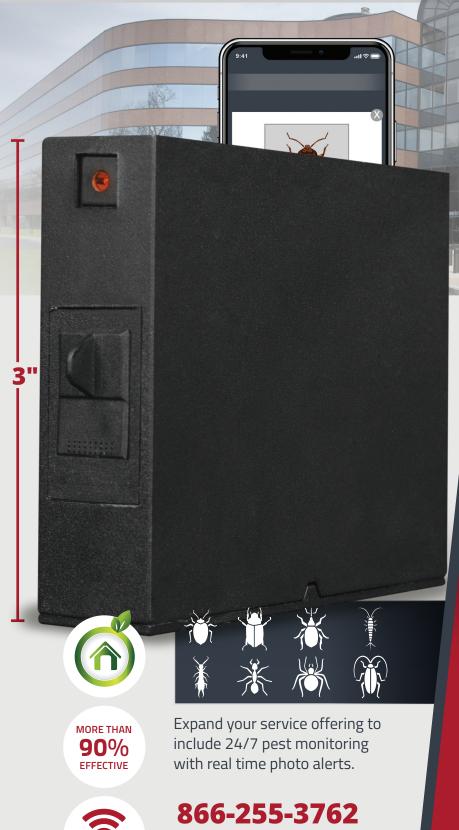

#### Prevent. DETECT. Eliminate.

Times have changed and technologies have evolved. Now you can be aware of a pest infestation before your customer, with our IoT smart system.

AUTOMATED INSECT
DETECTION TECHNOLOGY

24/7 PEST MONITORING

CONFIDENTLY OFFER
CUSTOMERS A PEST FREE
ENVIRONMENT

**IMPROVES PROFITABILITY** 

GREEN/ECO-FRIENDLY

**HIGHLY EFFECTIVE** 

To purchase, call or visit us online **deltafive.com** 

# The Automated Insect Monitoring System

- Over 90% effective at notifying you before a customer
- Forward thinking, a smart device that uses IoT technology
- Be alerted to pests missed during treatment or new introductions
- Automatic alerts direct to a phone or email
- Photo of the capture for easy identification
- Proactive way to always know what's present in your accounts, alerting you that treatment is needed
- Reduce customer-pest encounters