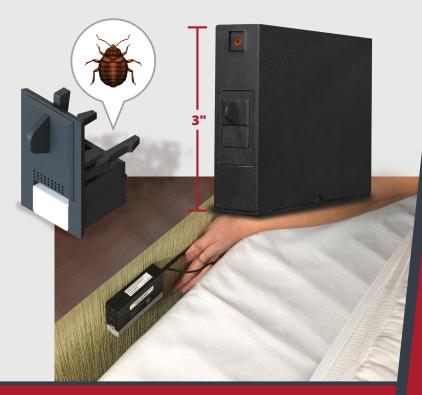

#### How it works.

The compact Automated Insect Monitoring System discreetly attaches to a wall or surface behind the bed. It is positioned and placed in a way that will not interfere with homeowners, hotel guests or housekeeping protocols.

The all-natural, odorless lure is designed to attract bed bugs and other insects. The cameras located in the device are triggered by the presence of a bug, with an image of the pest immediately emailed to the contact(s) of your choice.

The device connects to a property's existing WiFi network and includes a software dashboard that provides a history of all occurrences, documentation records that help with treatment decisions, and reporting of any pest activity that may be required.